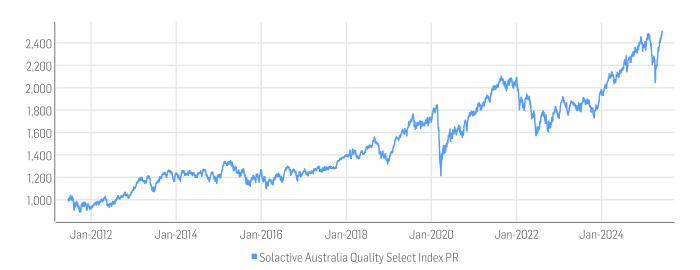

# FACTSHEET - AS OF 06-Jun-2025 Solactive Australia Quality Select Index PR

### **DESCRIPTION**

The Index intends to track the performance of 40 Australian securities that show above average quality characteristics

### HISTORICAL PERFORMANCE



### **CHARACTERISTICS**

| ISIN / WKN          | DE000SL0E9H5/SL0E9H       |  |  |
|---------------------|---------------------------|--|--|
| Bloomberg / Reuters | SOLAUQSP Index/ .SOLAUQSP |  |  |
| Index Calculator    | Solactive AG              |  |  |
| Index Type          | PR                        |  |  |
| Index Currency      | AUD                       |  |  |
| Index Memhers       | 39                        |  |  |

| Base Value / Base Date | 1000 Points / 17.06.2011                   |
|------------------------|--------------------------------------------|
| Last Price             | 2494.66                                    |
| Dividends              | Reinvested                                 |
| Calculation            | 0:00 am to 7:00 pm (CET), every 15 seconds |
| Hist