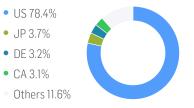

# **COMPOSITION BY COUNTRIES**

### TOP COMPONENTS AS OF 09-Jul-2025

| Company                  | Ticker         | Country | Currency | Index Weight (%) |
|--------------------------|----------------|---------|----------|------------------|
| BROADCOM INC             | AVGO UW Equity | US      | USD      | 5.26%            |
| NVIDIA CORP              | NVDA UW Equity | US      | USD      | 4.91%            |
| ADVANCED MICRO DEVICES   | AMD UW Equity  | US      | USD      | 4.91%            |
| TEXAS INSTRUMENTS INC    | TXN UW Equity  | US      | USD      | 4.84%            |
| AMAZON.COM INC           | AMZN UW Equity | US      | USD      | 4.19%            |
| CISCO SYSTEMS INC        | CSCO UW Equity | US      | USD      | 4.11%            |
| QUALCOMM INC             | QCOM UW Equity | US      | USD      | 3.88%            |
| PALO ALTO NETWORKS INC   | PANW UW Equity | US      | USD      | 3.72%            |
| MICRON TECHNOLOGY INC    | MU UW Equity   | US      | USD      | 3.71%            |
| CROWDSTRIKE HOLDINGS INC | CRWD UW Equity | US      | USD      | 3.57%            |