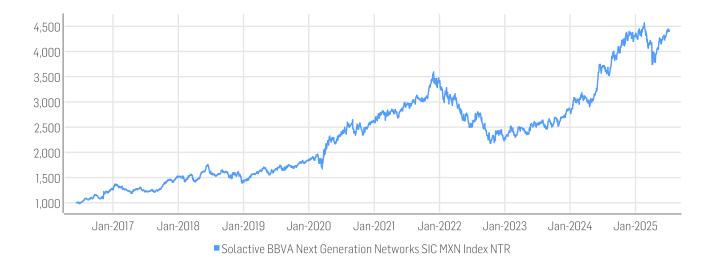

## HISTORICAL PERFORMANCE

CHARACTERISTICS

| ISIN / WKN          | DE000SL0E2K4 / SL0E2K      | Base Value / Base Date | 1000 Points / 30.06.2016                    |
|---------------------|----------------------------|------------------------|---------------------------------------------|
| Bloomberg / Reuters | SBVNXGXN Index / .SBVNXGXN | Last Price             | 4424.98                                     |
| Index Calculator    | Solactive AG               | Dividends              | Reinvested                                  |
| Index Type          | Net Total Return           | Calculation            | 1:00 am to 10:50 pm (CET), every 15 seconds |
| Index Currency      | MXN                        | History                | Available daily back to 30.06.2016          |
| Index Members       | 50                         |                        |                                             |

# STATISTICS

| MXN                | 30D     | 90D     | 180D    | 360D            | YTD     | Since Inception |
|--------------------|---------|---------|---------|-----------------|---------|-----------------|
| Performance        | 3.10%   | 12.70%  | 3.53%   | 20.96%          | 1.93%   | 343.66%         |
| Performance (p.a.) |         |         |         |                 |         | 17.95%          |
| Volatility (p.a.)  | 11.32%  | 15.42%  | 21.62%  | 19.88%          | 21.32%  | 20.46%          |
| High               | 4446.51 | 4446.51 | 4567.50 | 4567.50         | 4567.50 | 4567.50         |
| Low                | 4228.03 | 3784.45 | 3742.12 | 3523.35         | 3742.12 | 989.09          |
| Max. Drawdown      | -2.18%  | -4.73%  | -18.07% | -18.07%         | -18.07% | -39.41%         |
| VaR 95 \ 99        |         |         |         | -30.5% \ -44.8% |         | -31.1% \ -51.7% |
| CVaR 95 \ 99       |         |         |         | -44.9% \ -86.2% |         | -44.4% \ -68.6% |