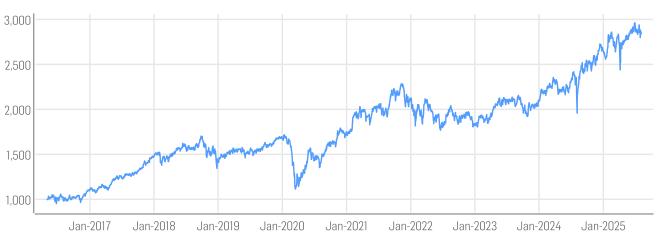

### HISTORICAL PERFORMANCE

| Last Price               | 2838.73                           |
|--------------------------|-----------------------------------|
| Dividends                | Reinvested                        |
| Calculation 1:00 am to 1 | 0:50 pm (CET), every 15 seconds   |
| History A                | vailable daily back to 02.05.2016 |

# **STATISTICS**

| JPY                | 30D     | 90D     | 180D    | 360D            | YTD     | Since Inception |
|--------------------|---------|---------|---------|-----------------|---------|-----------------|
| Performance        | -1.01%  | 2.58%   | 0.82%   | 27.93%          | 6.84%   | 183.87%         |
| Performance (p.a.) |         |         |         |                 |         | 11.93%          |
| Volatility (p.a.)  | 18.23%  | 14.21%  | 23.96%  | 21.36%          | 23.04%  | 19.88%          |
| High               | 2937.75 | 2961.37 | 2961.37 | 2961.37         | 2961.37 | 2961.37         |
| Low                | 2798.67 | 2767.29 | 2440.21 | 2271.90         | 2440.21 | 952.31          |
| Max. Drawdown      | -4.73%  | -5.49%  | -14.63% | -14.63%         | -14.63% | -35.09%         |
| VaR 95 \ 99        |         |         |         | -27.8% \ -47.8% |         | -29.5% \ -53.9% |
| CVaR 95 \ 99       |         |         |         | -46.9% \ -87.3% |         | -46.3% \ -78.8% |