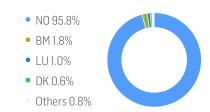

| 15.63%  | 100.05%         |
| Performance (p.a.) |         |         |         |                 |         | 14.66%          |
| Volatility (p.a.)  | 8.82%   | 12.31%  | 14.49%  | 13.50%          | 14.43%  | 14.59%          |
| High               | 2004.40 | 2004.40 | 2004.40 | 2004.40         | 2004.40 | 2004.40         |
| Low                | 1941.64 | 1660.76 | 1660.76 | 1631.16         | 1660.76 | 968.52          |
| Max. Drawdown      | -2.34%  | -2.72%  | -11.57% | -11.57%         | -11.57% | -16.97%         |
| VaR 95 \ 99        |         |         |         | -20.7% \ -48.6% |         | -22.1% \ -46.9% |
| CVaR 95 \ 99       |         |         |         | -37.6% \ -66.9% |         | -36.0% \ -54.8% |

# **COMPOSITION BY CURRENCIES**



# **COMPOSITION BY COUNTRIES**



# TOP COMPONENTS AS OF 07-Jul-2025

| Company                | Ticker          | Country | Currency | Index Weight (%) |
|------------------------|-----------------|---------|----------|------------------|
| DNB BANK ASA           | DNB NO Equity   | NO      | NOK      | 12.28%           |
| EQUINOR ASA            | EQNR NO Equity  | NO      | NOK      | 11.33%           |
| KONGSBERG GRUPPEN ASA  | KOG NO Equity   | NO      | NOK      | 7.81%            |
| TELENOR ASA            | TEL NO Equity   | NO      | NOK      | 5.10%            |
| MOWI ASA               | MOWI NO Equity  | NO      | NOK      | 4.36%            |
| AKER BP ASA            | AKRBP NO Equity | NO      | NOK      | 4.14%            |
| ORKLA ASA              | ORK NO Equity   | NO      | NOK      | 4.13%