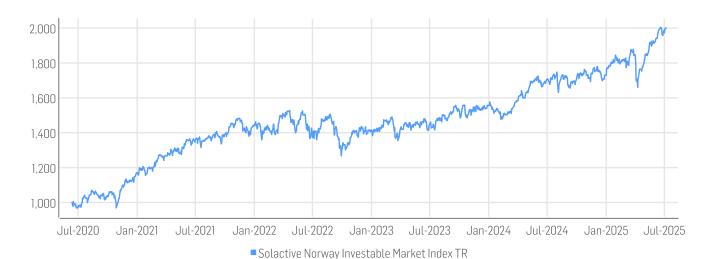

# **HISTORICAL PERFORMANCE**

# **STATISTICS**

| NOK                | 30D     | 90D     | 180D    | 360D            | YTD     | Since Inception |
|--------------------|---------|---------|---------|-----------------|---------|-----------------|
| Performance        | 3.03%   | 17.18%  | 12.90%  | 16.63%          | 15.63%  | 100.05%         |
| Performance (p.a.) |         |         |         |                 |         | 14.66%          |
| Volatility (p.a.)  | 8.82%   | 12.31%  | 14.49%  | 13.50%          | 14.43%  | 14.59%          |
| High               | 2004.40 | 2004.40 | 2004.40 | 2004.40         | 2004.40 | 2004.40         |
| Low                | 1941.64 | 1660.76 | 1660.76 | 1631.16         | 1660.76 | 968.52          |
| Max. Drawdown      | -2.34%  | -2.72%  | -11.57% | -11.57%         | -11.57% | -16.97%         |
| VaR 95 \ 99        |         |         |         | -20.7% \ -48.6% |         | -22.1% \ -46.9% |
| CVaR 95 \ 99       |         |         |         | -37.6% \ -66.9% |         | -36.0% \ -54.8% |