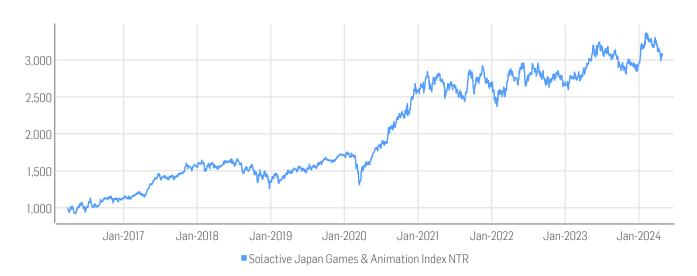

### HISTORICAL PERFORMANCE

# **STATISTICS**

| JPY                | 30D     | 90D     | 180D    | 360D            | YTD     | Since Inception |
|--------------------|---------|---------|---------|-----------------|---------|-----------------|
| Performance        | -5.33%  | -2.46%  | 9.04%   | 2.50%           | 5.39%   | 208.26%         |
| Performance (p.a.) |         |         |         |                 |         | 14.97%          |
| Volatility (p.a.)  | 18.10%  | 18.88%  | 18.45%  | 17.77%          | 19.07%  | 19.92%          |
| High               | 3256.07 | 3363.71 | 3363.71 | 3363.71         | 3363.71 | 3363.71         |
| Low                | 2985.83 | 2985.83 | 2807.43 | 2807.43         | 2925.01 | 921.97          |
| Max. Drawdown      | -8.30%  | -11.23% | -11.23% | -13.35%         | -11.23% | -25.23%         |
| VaR 95 \ 99        |         |         |         | -28.2% \ -41.3% |         | -31.0% \ -52.5% |
| CVaR 95 \ 99       |         |         |         | -36.2% \ -46.1% |         | -46.0%\-72.2%   |