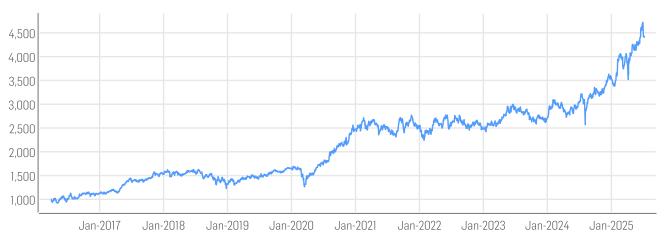

#### HISTORICAL PERFORMANCE

Solactive Japan Games & Animation Index PR

## **STATISTICS**

| JPY                | 30D     | 90D     | 180D    | 360D             | YTD     | Since Inception |
|--------------------|---------|---------|---------|------------------|---------|-----------------|
| Performance        | 3.21%   | 21.70%  | 28.03%  | 37.59%           | 23.34%  | 340.75%         |
| Performance (p.a.) |         |         |         |                  |         | 17.35%          |
| Volatility (p.a.)  | 21.14%  | 27.70%  | 28.51%  | 29.36%           | 28.42%  | 21.02%          |
| High               | 4720.65 | 4720.65 | 4720.65 | 4720.65          | 4720.65 | 4720.65         |
| Low                | 4278.12 | 3621.54 | 3381.62 | 2571.88          | 3381.62 | 921.97          |
| Max. Drawdown      | -6.63%  | -6.63%  | -13.30% | -20.06%          | -13.30% | -25.23%         |
| VaR 95 \ 99        |         |         |         | -33.2% \ -76.4%  |         | -31.4% \ -53.8% |
| CVaR 95 \ 99       |         |         |         | -66.8% \ -153.5% |         | -48.0% \ -80.5% |