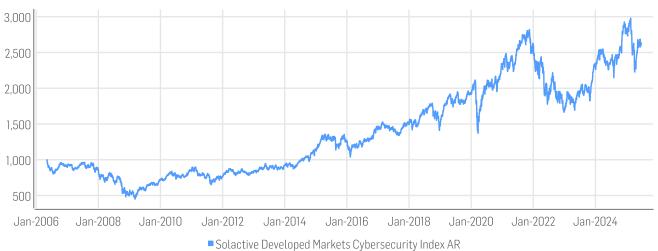

#### **HISTORICAL PERFORMANCE**

| Base Value / Base Date | 100 Points / 08.05.2006                    |
|------------------------|--------------------------------------------|
| Last Price             | 2634.59                                    |
| Dividends              | Reinvested                                 |
| Calculation            | 09:00am to 10:53pm (CET), every 60 seconds |
| History                | Available daily back to 08.05.2006         |

#### **STATISTICS**

| EUR                | 30D     | 90D     | 180D    | 360D            | YTD     | Since Inception |
|--------------------|---------|---------|---------|-----------------|---------|-----------------|
| Performance        | 2.18%   | 0.31%   | -6.77%  | 10.11%          | -4.75%  | 163.46%         |
| Performance (p.a.) |         |         |         |                 |         | 5.20%           |
| Volatility (p.a.)  | 15.53%  | 28.56%  | 24.20%  | 22.25%          | 24.52%  | 20.24%          |
| High               | 2683.95 | 2683.95 | 2977.38 | 2977.38         | 2977.38 | 2977.38         |
| Low                | 2577.17 | 2227.35 | 2227.35 | 2148.13         | 2227.35 | 451.06          |
| Sharpe Ratio*      | 1.81    | -0.02   | -0.63   | 0.38            | -0.47   | 0.16            |
| Max. Drawdown      | -3.90%  | -15.20% | -25.19% | -25.19%         | -25.19% | -54.89%         |
| VaR 95 \ 99        |         |         |         | -34.8% \ -78.7% |         | -32.1% \ -58.7% |
| CVaR 95 \ 99       |         |         |         | -55.8% \ -92.3% |         | -48.7% \ -78.9% |