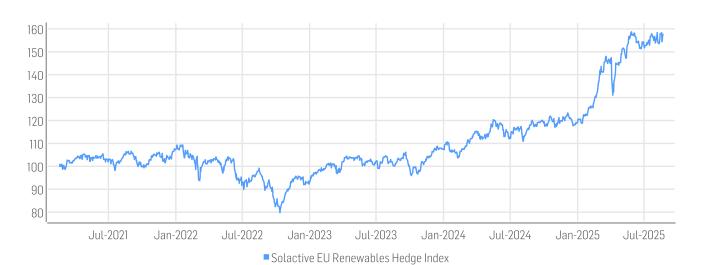

#### **HISTORICAL PERFORMANCE**

| Base Value / Base Date | 100.0 Points / 18.02.2021              |
|------------------------|----------------------------------------|
| Last Price             | 157.63                                 |
| Dividends              | Not Reinvested                         |
| Calculation            | 09:00 to 22:50 (CET), every 15 seconds |
| History                | Available daily back to 18.02.2021     |

#### **STATISTICS**

| EUR                | 30D    | 90D    | 180D    | 360D            | YTD     | Since Inception |
|--------------------|--------|--------|---------|-----------------|---------|-----------------|
| Performance        | 0.15%  | 1.26%  | 20.35%  | 33.34%          | 32.17%  | 57.63%          |
| Performance (p.a.) |        |        |         |                 |         | 10.63%          |
| Volatility (p.a.)  | 16.29% | 12.95% | 20.38%  | 16.14%          | 18.40%  | 14.70%          |
| High               | 158.33 | 158.68 | 158.68  | 158.68          | 158.68  | 158.68          |
| Low                | 153.55 | 151.32 | 131.10  | 117.03          | 118.71  | 79.81           |
| Sharpe Ratio*      | -0.01  | 0.25   | 2.14    | 1.98            | 2.86    | 0.59            |
| Max. Drawdown      | -3.02% | -4.64% | -11.41% | -11.41%         | -11.41% | -26.97%         |
| VaR 95 \ 99        |        |        |         | -18.3% \ -39.5% |         | -24.2% \ -41.5% |
| CVaR 95 \ 99       |        |        |         | -38.9% \ -92.9% |         | -35.5% \ -58.4% |