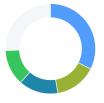

## **COMPOSITION BY COUNTRIES**

- IT 32.4%
- FR 15.0%
- CH 14.1%
- GB 12.8%
- Others 25.7%