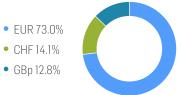

|
| Max. Drawdown      | -3.02% | -4.64% | -11.41% | -11.41%         | -11.41% | -26.97%         |
| VaR 95 \ 99        |        |        |         | -18.3% \ -39.5% |         | -24.2% \ -41.5% |
| CVaR 95 \ 99       |        |        |         | -38.9% \ -92.9% |         | -35.5% \ -58.4% |

<sup>\*</sup> Up to 31 December 2021, ex-post Sharpe ratios use as input for the risk free rate term the London Inter-Bank Offered rates in the respective currencies of the index and at a term equal to the observation period. From 3 January 2022 onwards, Sharpe ratios will be / are calculated using as reference risk free rate input the overnight replacement rate for these currencies, namely SONIA (for GBP), SOFR (for USD) and EURIBOR Overnight (for EUR).

## **COMPOSITION BY CURRENCIES**



## **COMPOSITION BY COUNTRIES**

- IT 32.4%
- FR 15.0%
- CH 14.1%
- GB 12.8%
- Others 25.7%



## **TOP COMPONENTS AS OF 22-Aug-2025**

| Company                   | Ticker          | Country | Currency | Index Weight (%) |
|---------------------------|-----------------|---------|----------|------------------|
| LEONARDO SPA              | LDO IM Equity   | IT      | EUR      | 25.41%           |
| ZURICH INSURANCE GROUP AG | ZURN SE Equity  | CH      | CHF      | 6.00%            |
| EON SE                    | EOAN GY Equity  | DE      | EUR      | 5.43%            |
| ENGIE SA                  | ENGI FP Equity  | FR      | EUR      | 5.39%            |
| WARTSILA OYJ ABP          | WRT1V FH Equity | FI      | EUR      | 5.20%            |
| NATIONAL GRID PLC         | NG/ LN Equity