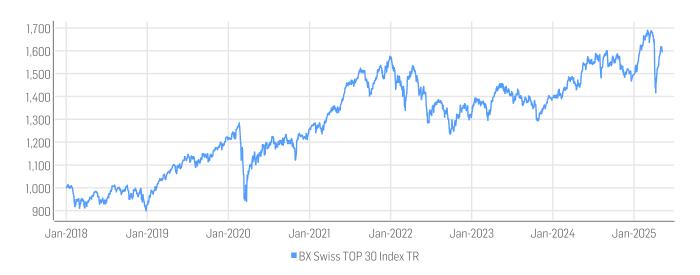

## HISTORICAL PERFORMANCE

| Base Value / Base Date | 1000 Points / 03.01.2018                    |
|------------------------|---------------------------------------------|
| Last Price             | 1594.33                                     |
| Dividends              | Reinvested                                  |
| Calculation            | 9:00 am to 10:50 pm (CET), every 15 seconds |
| History                | Available daily back to 03.01.2018          |

## **STATISTICS**

| CHF                | 30D     | 90D     | 180D    | 360D            | YTD     | Since Inception |
|--------------------|---------|---------|---------|-----------------|---------|-----------------|
| Performance        | 7.96%   | -1.53%  | 4.99%   | 5.41%           | 6.67%   | 59.43%          |
| Performance (p.a.) |         |         |         |                 |         | 6.56%           |
| Volatility (p.a.)  | 24.02%  | 23.46%  | 18.38%  | 15.53%          | 20.50%  | 15.12%          |
| High               | 1618.22 | 1689.77 | 1689.77 | 1689.77         | 1689.77 | 1689.77         |
| Low                | 1415.56 | 1415.56 | 1415.56 | 1415.56         | 1415.56 | 898.91          |
| Max. Drawdown      | -4.14%  | -16.23% | -16.23% | -16.23%         | -16.23% | -26.74%         |
| VaR 95 \ 99        |         |         |         | -21.2% \ -67.2% |         | -21.6% \ -44.9% |
| CVaR 95 \ 99       |         |         |         | -44.5% \ -82.9% |         | -37.0% \ -66.7% |