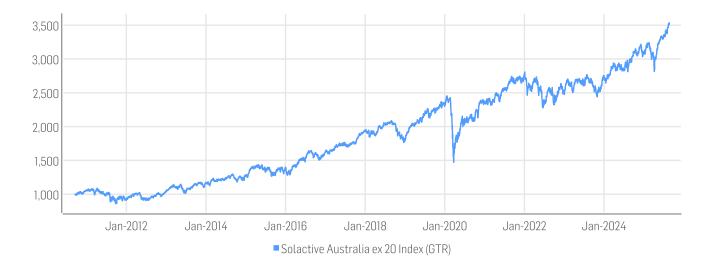

### HISTORICAL PERFORMANCE

## STATISTICS

| AUD                | 30D     | 90D     | 180D    | 360D            | YTD     | Since Inception |
|--------------------|---------|---------|---------|-----------------|---------|-----------------|
| Performance        | 2.67%   | 7.99%   | 9.71%   | 17.87%          | 14.83%  | 252.03%         |
| Performance (p.a.) |         |         |         |                 |         | 8.80%           |
| Volatility (p.a.)  | 8.35%   | 7.47%   | 14.48%  | 12.45%          | 13.63%  | 15.16%          |
| High               | 3533.91 | 3533.91 | 3533.91 | 3533.91         | 3533.91 | 3533.91         |
| Low                | 3374.65 | 3263.94 | 2816.31 | 2816.31         | 2816.31 | 861.47          |
| Max. Drawdown      | -1.58%  | -1.58%  | -12.23% | -13.11%         | -13.11% | -39.95%         |
| VaR 95 \ 99        |         |         |         | -18.2% \ -31.3% |         | -24.1% \ -42.0% |
| CVaR 95 \ 99       |         |         |         | -30.1% \ -49.1% |         | -36.5% \ -62.5% |