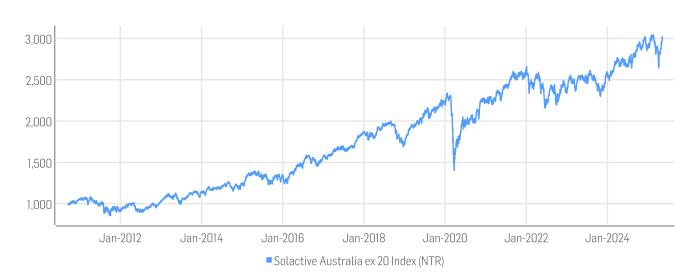

### HISTORICAL PERFORMANCE

| Base Value / Base Date | 1000.0 Points / 17.09.2010                        |
|------------------------|---------------------------------------------------|
| Last Price             | 3022.53                                           |
| Dividends              | Reinvested                                        |
| Calculation            | 10:00 to 17:50 Australia/Sydney, every 15 seconds |
| History                | Available daily back to 17.09.2010                |

## **STATISTICS**

| AUD                | 30D     | 90D     | 180D    | 360D            | YTD     | Since Inception |
|--------------------|---------|---------|---------|-----------------|---------|-----------------|
| Performance        | 13.17%  | -0.04%  | 3.52%   | 11.12%          | 5.00%   | 202.25%         |
| Performance (p.a.) |         |         |         |                 |         | 7.85%           |
| Volatility (p.a.)  | 20.29%  | 19.23%  | 15.67%  | 14.07%          | 17.24%  | 15.27%          |
| High               | 3022.53 | 3042.84 | 3042.84 | 3042.84         | 3042.84 | 3042.84         |
| Low                | 2670.77 | 2642.78 | 2642.78 | 2642.78         | 2642.78 | 856.09          |
| Max. Drawdown      | -0.80%  | -13.15% | -13.15% | -13.15%         | -13.15% | -39.97%         |
| VaR 95 \ 99        |         |         |         | -24.2% \ -42.0% |         | -24.4% \ -42.0% |
| CVaR 95 \ 99       |         |         |         | -34.8%\-58.4%   |         | -36.7% \ -62.6% |