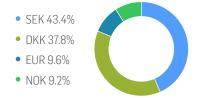

7%   | 9.36%   | 22.06%  | 17.16%          | 10.88%  | 70.31%          |
| Performance (p.a.) |         |         |         |                 |         | 14.74%          |
| Volatility (p.a.)  | 10.30%  | 9.43%   | 9.82%   | 10.70%          | 8.98%   | 14.11%          |
| High               | 1703.07 | 1703.07 | 1703.07 | 1703.07         | 1703.07 | 1703.07         |
| Low                | 1671.79 | 1560.71 | 1411.47 | 1395.31         | 1527.58 | 1000.00         |
| Max. Drawdown      | -1.53%  | -1.58%  | -1.62%  | -7.36%          | -1.58%  | -22.92%         |
| VaR 95 \ 99        |         |         |         | -16.8% \ -22.4% |         | -23.9% \ -36.5% |
| CVaR 95 \ 99       |         |         |         | -20.7% \ -27.9% |         | -32.0% \ -44.6% |

# **COMPOSITION BY CURRENCIES**



## **COMPOSITION BY COUNTRIES**



#### TOP COMPONENTS AS OF 26-Apr-2024

| Company                 | Ticker          | Country | Currency | Index Weight (%) |
|-------------------------|-----------------|---------|----------|------------------|
| NOVO NORDISK A/S        | NOVOB DC Equity | DK      | DKK      | 23.57%           |
| INVESTOR AB CLASS B     | INVEB SS Equity | SE      | SEK      | 2.61%            |
| ATLAS COPCO AB CLASS A  | ATCOA SS Equity | SE      | SEK      | 2.61%            |
| NORDEA BANK ABP         | NDA SS Equity   | FI      | SEK      | 2.27%            |
| VOLVO AB CLASS B        | VOLVB SS Equity | SE      | SEK      | 2.23%            |
| ASSA ABLOY AB CLASS B   | ASSAB SS Equity | SE      | SEK      | 1.55%            |
| EQUINOR ASA             | EQNR NO