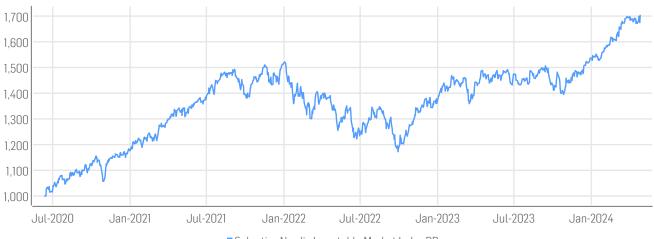

## **HISTORICAL PERFORMANCE**

Solactive Nordic Investable Market Index PR

## STATISTICS

| SEK                | 30D     | 90D     | 180D    | 360D            | YTD     | Since Inception |
|--------------------|---------|---------|---------|-----------------|---------|-----------------|
| Performance        | 0.47%   | 9.36%   | 22.06%  | 17.16%          | 10.88%  | 70.31%          |
| Performance (p.a.) |         |         |         |                 |         | 14.74%          |
| Volatility (p.a.)  | 10.30%  | 9.43%   | 9.82%   | 10.70%          | 8.98%   | 14.11%          |
| High               | 1703.07 | 1703.07 | 1703.07 | 1703.07         | 1703.07 | 1703.07         |
| Low                | 1671.79 | 1560.71 | 1411.47 | 1395.31         | 1527.58 | 1000.00         |
| Max. Drawdown      | -1.53%  | -1.58%  | -1.62%  | -7.36%          | -1.58%  | -22.92%         |
| VaR 95 \ 99        |         |         |         | -16.8% \ -22.4% |         | -23.9% \ -36.5% |
| CVaR 95 \ 99       |         |         |         | -20.7% \ -27.9% |         | -32.0% \ -44.6% |