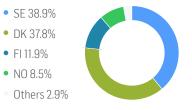

| 10.88%  | 70.31%          |
| Performance (p.a.) |         |         |         |                 |         | 14.74%          |
| Volatility (p.a.)  | 10.30%  | 9.43%   | 9.82%   | 10.70%          | 8.98%   | 14.11%          |
| High               | 1703.07 | 1703.07 | 1703.07 | 1703.07         | 1703.07 | 1703.07         |
| Low                | 1671.79 | 1560.71 | 1411.47 | 1395.31         | 1527.58 | 1000.00         |
| Max. Drawdown      | -1.53%  | -1.58%  | -1.62%  | -7.36%          | -1.58%  | -22.92%         |
| VaR 95 \ 99        |         |         |         | -16.8% \ -22.4% |         | -23.9% \ -36.5% |
| CVaR 95 \ 99       |         |         |         | -20.7% \ -27.9% |         | -32.0% \ -44.6% |

# **COMPOSITION BY CURRENCIES**



## **COMPOSITION BY COUNTRIES**



#### TOP COMPONENTS AS OF 26-Apr-2024

| Company                 | Ticker          | Country | Currency | Index Weight (%) |
|-------------------------|-----------------|---------|----------|------------------|
| NOVO NORDISK A/S        | NOVOB DC Equity | DK      | DKK      | 23.57%           |
| INVESTOR AB CLASS B     | INVEB SS Equity | SE      | SEK      | 2.61%            |
| ATLAS COPCO AB CLASS A  | ATCOA SS Equity | SE      | SEK      | 2.61%            |
| NORDEA BANK ABP         | NDA SS Equity   | FI      | SEK      | 2.27%            |
| VOLVO AB CLASS B        | VOLVB SS Equity | SE      | SEK      | 2.23%            |
| ASSA ABLOY AB CLASS B   | ASSAB SS Equity | SE      | SEK      | 1.55%            |
| EQUINOR ASA             | EQNR NO Equity  | NO      | NOK      | 1.52