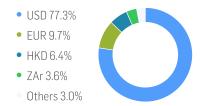

.42            |
| Max. Drawdown      | -2.94% | -28.34% | -28.34% | -28.34%          | -28.34% | -42.94%         |
| VaR 95 \ 99        |        |         |         | -41.1% \ -81.1%  |         | -41.8% \ -67.6% |
| CVaR 95 \ 99       |        |         |         | -61.0% \ -104.1% |         | -59.4% \ -92.6% |

\* Up to 31 December 2021, ex-post Sharpe ratios use as input for the risk free rate term the London Inter-Bank Offered rates in the respective currencies of the index and at a term equal to the observation period. From 3 January 2022 onwards, Sharpe ratios will be / are calculated using as reference risk free rate input the overnight replacement rate for these currencies, namely SONIA (for GBP), SOFR (for USD) and EURIBOR Overnight (for EUR).

#### **COMPOSITION BY CURRENCIES**



## **COMPOSITION BY COUNTRIES**



## TOP COMPONENTS AS OF 16-May-2025

| Company                         | Ticker         | Country | Currency | Index Weight (%) |
|---------------------------------|----------------|---------|----------|------------------|
| SEAGATE TECHNOLOGY HOLDINGS PLC | STX UW Equity  | IE      | USD      | 4.18%            |
| WESTERN DIGITAL CORP            | WDC UW Equity  | US      | USD      | 3.95%            |
| PURE STORAGE INC - CLASS A      | PSTG UN Equity | US      | USD      | 3.74%            |
| SEA LTD                         | SE UN Equity   | KY      | USD      | 3.73%            |
| MICROSTRATEGY INC-CL A          | MSTR UW Equity | US      | USD      | 3.62%            |
| SERVICENOW INC                  | NOW UN Equity  | US      | USD      | 3