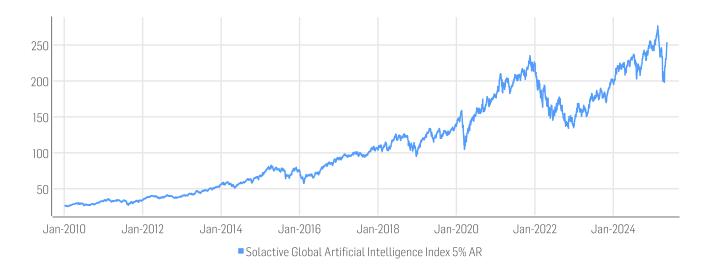

## HISTORICAL PERFORMANCE

## STATISTICS

| EUR                | 30D    | 90D     | 180D    | 360D             | YTD     | Since Inception |
|--------------------|--------|---------|---------|------------------|---------|-----------------|
| Performance        | 24.34% | -6.36%  | 7.31%   | 11.06%           | 4.35%   | 153.24%         |
| Performance (p.a.) |        |         |         |                  |         | 12.59%          |
| Volatility (p.a.)  | 29.29% | 35.06%  | 27.18%  | 24.00%           | 29.81%  | 24.85%          |
| High               | 253.24 | 276.58  | 276.58  | 276.58           | 276.58  | 276.58          |
| Low                | 198.21 | 198.21  | 198.21  | 198.21           | 198.21  | 94.08           |
| Sharpe Ratio*      | 44.97  | -0.73   | 0.49    | 0.38             | 0.33    | 0.42            |
| Max. Drawdown      | -2.94% | -28.34% | -28.34% | -28.34%          | -28.34% | -42.94%         |
| VaR 95 \ 99        |        |         |         | -41.1% \ -81.1%  |         | -41.8% \ -67.6% |
| CVaR 95 \ 99       |        |         |         | -61.0% \ -104.1% |         | -59.4% \ -92.6% |