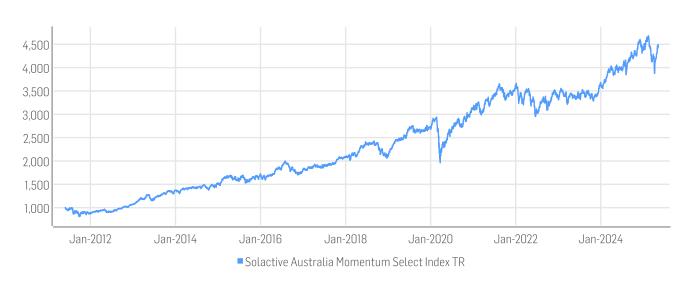

### HISTORICAL PERFORMANCE

## **STATISTICS**

| AUD                | 30D     | 90D     | 180D    | 360D            | YTD     | Since Inception |
|--------------------|---------|---------|---------|-----------------|---------|-----------------|
| Performance        | 14.13%  | -3.02%  | 2.75%   | 13.52%          | 2.83%   | 349.47%         |
| Performance (p.a.) |         |         |         |                 |         | 11.38%          |
| Volatility (p.a.)  | 19.10%  | 20.85%  | 17.87%  | 16.20%          | 19.17%  | 15.23%          |
| High               | 4494.68 | 4680.19 | 4680.19 | 4680.19         | 4680.19 | 4680.19         |
| Low                | 3938.18 | 3877.73 | 3877.73 | 3849.46         | 3877.73 | 808.75          |
| Max. Drawdown      | -1.11%  | -17.15% | -17.15% | -17.15%         | -17.15% | -33.18%         |
| VaR 95 \ 99        |         |         |         | -27.0%\-54.3%   |         | -24.4% \ -45.1% |
| CVaR 95 \ 99       |         |         |         | -41.7% \ -75.0% |         | -37.2% \ -63.8% |