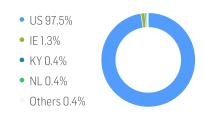

|
| Performance (p.a.) |          |          |          |                  |          | 16.54%          |
| Volatility (p.a.)  | 11.25%   | 23.82%   | 30.95%   | 26.49%           | 30.50%   | 22.46%          |
| High               | 18793.70 | 18793.70 | 18961.24 | 18961.24         | 18961.24 | 18961.24        |
| Low                | 17672.87 | 14682.11 | 14485.91 | 14485.91         | 14485.91 | 713.34          |
| Max. Drawdown      | -1.92%   | -5.97%   | -23.60%  | -23.60%          | -23.60%  | -39.16%         |
| VaR 95 \ 99        |          |          |          | -42.8% \ -79.9%  |          | -35.1% \ -61.0% |
| CVaR 95 \ 99       |          |          |          | -63.8% \ -104.7% |          | -52.8% \ -84.7% |

# **COMPOSITION BY CURRENCIES**



# **COMPOSITION BY COUNTRIES**



# TOP COMPONENTS AS OF 09-Jul-2025

| Company               | Ticker          | Country | Currency | Index Weight (%) |
|-----------------------|-----------------|---------|----------|------------------|
| NVIDIA CORP           | NVDA UW Equity  | US      | USD      | 9.08%            |
| MICROSOFT CORP        | MSFT UW Equity  | US      | USD      | 8.71%            |
| APPLE INC             | AAPL UW Equity  | US      | USD      | 7.28%            |
| BROADCOM INC          | AVGO UW Equity  | US      | USD      | 5.64%            |
| AMAZON.COM INC        | AMZN UW Equity  | US      | USD      | 4.97%            |
| META PLATFORMS INC    | META UW Equity  | US      | USD      | 4.70%            |
| TESLA INC             | TSLA UW Equity  | US      | USD      | 4.08%            |
| NETF