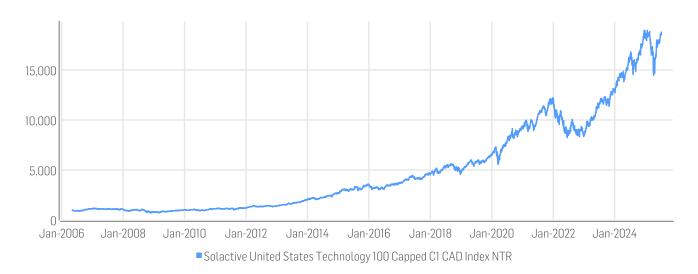

## **HISTORICAL PERFORMANCE**

## **STATISTICS**

| CAD                | 30D      | 90D      | 180D     | 360D             | YTD      | Since Inception |
|--------------------|----------|----------|----------|------------------|----------|-----------------|
| Performance        | 5.01%    | 22.64%   | 3.80%    | 13.83%           | 3.48%    | 1779.37%        |
| Performance (p.a.) |          |          |          |                  |          | 16.54%          |
| Volatility (p.a.)  | 11.25%   | 23.82%   | 30.95%   | 26.49%           | 30.50%   | 22.46%          |
| High               | 18793.70 | 18793.70 | 18961.24 | 18961.24         | 18961.24 | 18961.24        |
| Low                | 17672.87 | 14682.11 | 14485.91 | 14485.91         | 14485.91 | 713.34          |
| Max. Drawdown      | -1.92%   | -5.97%   | -23.60%  | -23.60%          | -23.60%  | -39.16%         |
| VaR 95 \ 99        |          |          |          | -42.8% \ -79.9%  |          | -35.1% \ -61.0% |
| CVaR 95 \ 99       |          |          |          | -63.8% \ -104.7% |          | -52.8% \ -84.7% |