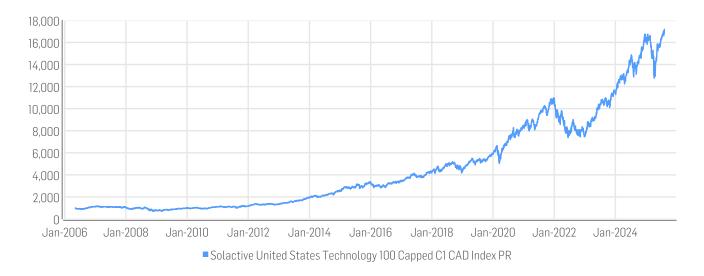

#### HISTORICAL PERFORMANCE

| Base Value / Base Date | 1000 Points / 08.05.2006                 |
|------------------------|------------------------------------------|
| Last Price             | 17190.13                                 |
| Dividends              | Not included                             |
| Calculation            | 9:30am to 4:50pm (EST), every 15 seconds |
| History                | Available daily back to 08.05.2006       |

### **STATISTICS**

| CAD                | 30D      | 90D      | 180D     | 360D             | YTD      | Since Inception |
|--------------------|----------|----------|----------|------------------|----------|-----------------|
| Performance        | 3.87%    | 16.53%   | 5.81%    | 25.43%           | 7.19%    | 1619.01%        |
| Performance (p.a.) |          |          |          |                  |          | 15.92%          |
| Volatility (p.a.)  | 12.40%   | 16.10%   | 30.26%   | 25.15%           | 28.58%   | 22.43%          |
| High               | 17190.13 | 17190.13 | 17190.13 | 17190.13         | 17190.13 | 17190.13        |
| Low                | 16502.04 | 15235.35 | 12772.48 | 12772.48         | 12772.48 | 706.47          |
| Max. Drawdown      | -2.45%   | -3.94%   | -23.15%  | -23.72%          | -23.71%  | -39.61%         |
| VaR 95 \ 99        |          |          |          | -36.3% \ -79.9%  |          | -35.3% \ -61.1% |
| CVaR 95 \ 99       |          |          |          | -61.0% \ -104.8% |          | -52.8% \ -84.7% |