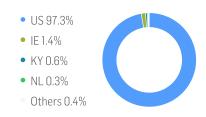

|
| Performance (p.a.) |          |          |          |                  |          | 15.92%          |
| Volatility (p.a.)  | 12.40%   | 16.10%   | 30.26%   | 25.15%           | 28.58%   | 22.43%          |
| High               | 17190.13 | 17190.13 | 17190.13 | 17190.13         | 17190.13 | 17190.13        |
| Low                | 16502.04 | 15235.35 | 12772.48 | 12772.48         | 12772.48 | 706.47          |
| Max. Drawdown      | -2.45%   | -3.94%   | -23.15%  | -23.72%          | -23.71%  | -39.61%         |
| VaR 95 \ 99        |          |          |          | -36.3% \ -79.9%  |          | -35.3% \ -61.1% |
| CVaR 95 \ 99       |          |          |          | -61.0% \ -104.8% |          | -52.8% \ -84.7% |

# **COMPOSITION BY CURRENCIES**



# **COMPOSITION BY COUNTRIES**



## **TOP COMPONENTS AS OF 08-Aug-2025**

| Company               | Ticker          | Country | Currency | Index Weight (%) |
|-----------------------|-----------------|---------|----------|------------------|
| NVIDIA CORP           | NVDA UW Equity  | US      | USD      | 7.97%            |
| MICROSOFT CORP        | MSFT UW Equity  | US      | USD      | 7.26%            |
| APPLE INC             | AAPL UW Equity  | US      | USD      | 6.33%            |
| TESLA INC             | TSLA UW Equity  | US      | USD      | 4.87%            |
| BROADCOM INC          | AVGO UW Equity  | US      | USD      | 4.80%            |
| META PLATFORMS INC    | META UW Equity  | US      | USD      | 4.59%            |
| AMAZON.COM INC        | AMZN UW Equity  | US      | USD      | 4.38%            |
|