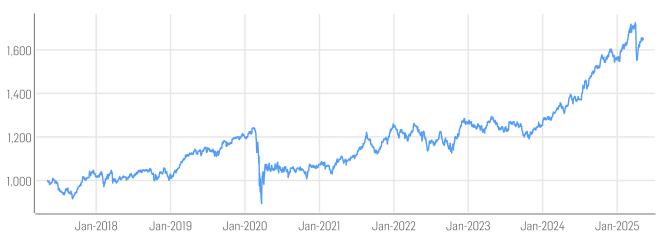

### HISTORICAL PERFORMANCE

Solactive Developed Markets Sustainable Dividend Select Index NTR

| Base Value / Base Date | 1000 Points / 08.05.2017                    |
|------------------------|---------------------------------------------|
| Last Price             | 1652.26                                     |
| Dividends              | Reinvested                                  |
| Calculation            | 9:00 am to 10:50 pm (CET), every 15 seconds |
| History                | Available daily back to 08.05.2017          |

### **STATISTICS**

| CAD                | 30D     | 90D     | 180D    | 360D            | YTD     | Since Inception |
|--------------------|---------|---------|---------|-----------------|---------|-----------------|
| Performance        | 5.49%   | 2.23%   | 5.68%   | 19.56%          | 6.14%   | 65.23%          |
| Performance (p.a.) |         |         |         |                 |         | 6.48%           |
| Volatility (p.a.)  | 9.82%   | 15.08%  | 12.18%  | 10.17%          | 13.56%  | 12.02%          |
| High               | 1655.42 | 1724.23 | 1724.23 | 1724.23         | 1724.23 | 1724.23         |
| Low                | 1557.79 | 1552.50 | 1543.49 | 1351.91         | 1548.08 | 893.74          |
| Max. Drawdown      | -0.69%  | -9.96%  | -9.96%  | -9.96%          | -9.96%  | -28.01%         |
| VaR 95 \ 99        |         |         |         | -11.9% \ -35.1% |         | -15.6% \ -32.2% |
| CVaR 95 \ 99       |         |         |         | -27.4% \ -62.8% |         | -27.9% \ -58.2% |