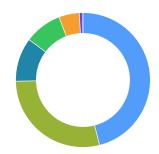

### COMPOSITION OF STOCKS BY INDUSTRY GROUP AS OF APRIL 30, 2025\*

- No data 46.0%
- Software and Consulting 28.7%
- Electronic Components and Manufacturing 10.5%
- Food and Staples Retail 9.0%
- Specialty Finance and Services 4.9%
- Hardware 0.8%
- Business Services 0.0%

.active.com in 💅 f 🔀

<sup>\*</sup> Composition of Stocks by Industry Group is in Technology. The industry groups referenced above are categorized in the technology sector. Industry group percentages relate only to the stocks that comprise the Index. The percentages above sum to 100% regardless of whether a portion of the Index has been allocated to the money market position. Historically, a very significant portion of the Index consistently has been allocated to the money market position.