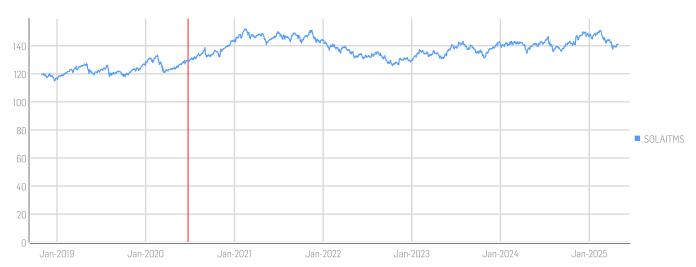

#### **HISTORICAL PERFORMANCE\*\***

<sup>\*\*</sup> Levels to the left of the vertical red line are closing levels of the Terminating Index. Levels on and to the right of the vertical red line are closing levels of the Index using its own methodology. The Index is a different index than the Terminating Index and past performance of the Terminating Index is not indicative of the future performance of the Index. Past performance is no guarantee of future results and may be lower or higher than current performance.