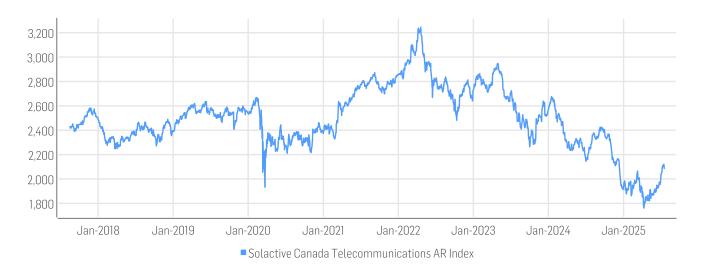

#### HISTORICAL PERFORMANCE

# STATISTICS

| CAD                | 30D     | 90D     | 180D    | 360D            | YTD     | Since Inception |
|--------------------|---------|---------|---------|-----------------|---------|-----------------|
| Performance        | 8.08%   | 13.07%  | 9.43%   | -7.14%          | 7.49%   | -14.19%         |
| Performance (p.a.) |         |         |         |                 |         | -1.91%          |
| Volatility (p.a.)  | 13.30%  | 14.55%  | 18.03%  | 15.40%          | 18.03%  | 16.41%          |
| High               | 2120.61 | 2120.61 | 2120.61 | 2424.26         | 2120.61 | 3244.07         |
| Low                | 1930.14 | 1822.43 | 1762.02 | 1762.02         | 1762.02 | 1762.02         |
| Max. Drawdown      | -1.63%  | -3.59%  | -14.66% | -27.32%         | -14.66% | -45.68%         |
| VaR 95 \ 99        |         |         |         | -26.6% \ -45.3% |         | -21.5% \ -42.4% |
| CVaR 95 \ 99       |         |         |         | -40.2% \ -59.1% |         | -38.5% \ -79.2% |