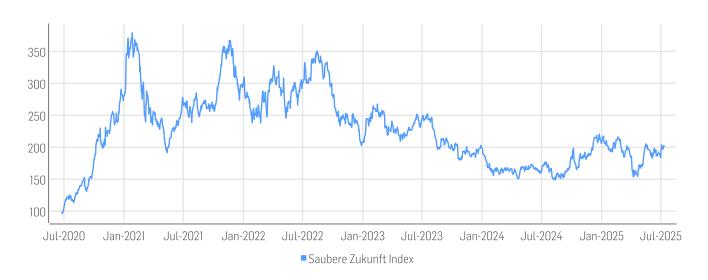

# **HISTORICAL PERFORMANCE**

| Base Value / Base Date | 100 Points / 22.06.2020                     |
|------------------------|---------------------------------------------|
| Last Price             | 200.87                                      |
| Dividends              | Reinvested                                  |
| Calculation            | 9:00 am to 10:50 pm (CET), every 15 seconds |
| History                | Available daily back to 22.06.2020          |

### **STATISTICS**

| EUR                | 30D    | 90D     | 180D    | 360D             | YTD     | Since Inception  |
|--------------------|--------|---------|---------|------------------|---------|------------------|
| Performance        | 1.42%  | 26.55%  | -2.61%  | 13.63%           | -2.56%  | 103.21%          |
| Performance (p.a.) |        |         |         |                  |         | 15.10%           |
| Volatility (p.a.)  | 39.98% | 37.50%  | 38.43%  | 37.19%           | 38.16%  | 39.86%           |
| High               | 203.78 | 205.17  | 215.72  | 220.58           | 217.22  | 379.09           |
| Low                | 183.60 | 154.86  | 154.05  | 148.73           | 154.05  | 96.28            |
| Sharpe Ratio*      | 0.42   | 4.22    | -0.19   | 0.32             | -0.18   | 0.33             |
| Max. Drawdown      | -7.30% | -10.85% | -28.59% | -30.16%          | -29.08% | -60.77%          |
| VaR 95 \ 99        |        |         |         | -58.9% \ -86.0%  |         | -64.5% \ -101.8% |
| CVaR 95 \ 99       |        |         |         | -81.3% \ -116.5% |         | -86.5% \ -120.8% |