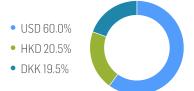

|         |                  |         | 15.10%           |
| Volatility (p.a.)  | 39.98% | 37.50%  | 38.43%  | 37.19%           | 38.16%  | 39.86%           |
| High               | 203.78 | 205.17  | 215.72  | 220.58           | 217.22  | 379.09           |
| Low                | 183.60 | 154.86  | 154.05  | 148.73           | 154.05  | 96.28            |
| Sharpe Ratio*      | 0.42   | 4.22    | -0.19   | 0.32             | -0.18   | 0.33             |
| Max. Drawdown      | -7.30% | -10.85% | -28.59% | -30.16%          | -29.08% | -60.77%          |
| VaR 95 \ 99        |        |         |         | -58.9% \ -86.0%  |         | -64.5% \ -101.8% |
| CVaR 95 \ 99       |        |         |         | -81.3% \ -116.5% |         | -86.5% \ -120.8% |

### **COMPOSITION BY CURRENCIES**



### **COMPOSITION BY COUNTRIES**



## **TOP COMPONENTS AS OF 11-Jul-2025**

| Company                    | Ticker         | Country | Currency | Index Weight (%) |
|----------------------------|----------------|---------|----------|------------------|
| JINKOSOLAR HOLDING CO-ADR  | JKS UN Equity  | KY      | USD      | 25.58%           |
| TESLA INC                  | TSLA UW Equity | US      | USD      | 24.41%           |
| BYD CO LTD                 | 1211 HK Equity | CN      | HKD      | 20.54%           |
| VESTAS WIND SYSTEMS A/S    | VWS DC Equity  | DK      | DKK      | 19.50%           |
| SOLAREDGE TECHNOLOGIES INC | SEDG UW Equity | US      | USD      | 5.61%            |
| PLUG POWER INC             | PLUG UR Equity | US      | USD      | 4.37%            |