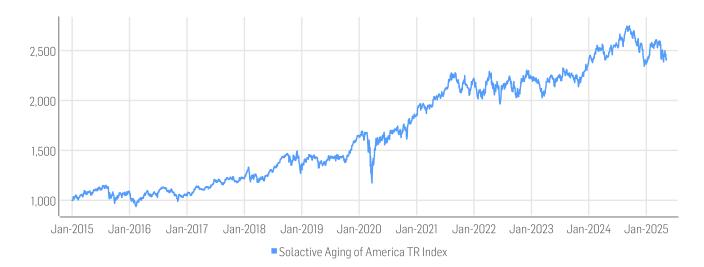

#### HISTORICAL PERFORMANCE

\* Base Date: December 31, 2014, values prior to December 31, 2014 for the Index are based on hypothetical performance data derived using the Index rules as of December 31, 2014, but applied retroactively using historical stock and money market position levels. You should not take the hypothetical performance data of the Index as an indication of the future performance of the Index. Past performance is no guarantee of future results and may be lower or higher than current performance.

| Base Value / Base Date | 1000 Points / 31.12.2014                   |
|------------------------|--------------------------------------------|
| Last Price             | 2403.77                                    |
| 52W High               | 2747.08                                    |
| 52W Low                | 2343.63                                    |
| Calculation            | 03:30pm to 10:50pm (CET), every 15 seconds |

### PERFORMANCE<sup>1</sup>

Includes back tested hypothetical performance; may not reflect actual Index performance.

| AS OF MAY 08, 2025                                        | Index   |
|-----------------------------------------------------------|---------|
| Effective Performance (IM)                                | -0.41%  |
| Effective Performance (6M) <sup>1</sup>                   | -7.78%  |
| Effective Performance (IY) <sup>1</sup>                   | -2.49%  |
| Effective Performance (3Y) <sup>1</sup>                   | 13.19%  |
| Effective Performance (YTD) <sup>1</sup>                  | 140.38% |
| Annualized Performance (since December 2014) <sup>2</sup> | 8.84%   |
| Annualized Volatility (since December 2014) <sup>2</sup>  | 17.08%  |
| Return over risk (since December 2014) <sup>3</sup>       | 0.52    |
| Maximum Drawdown (since December 2014) <sup>4</sup>       | 30.56%  |