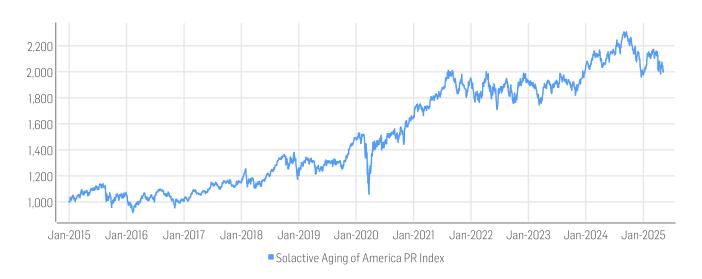

#### **HISTORICAL PERFORMANCE**

<sup>\*</sup> Base Date: December 31, 2014, values prior to December 31, 2014 for the Index are based on hypothetical performance data derived using the Index rules as of December 31, 2014, but applied retroactively using historical stock and money market position levels. You should not take the hypothetical performance data of the Index as an indication of the future performance of the Index. Past performance is no guarantee of future results and may be lower or higher than current performance.

| Base Value / Base Date | 1000 Points / 31.12.2014                   |
|------------------------|--------------------------------------------|
| Last Price             | 1996.34                                    |
| 52W High               | 2306.83                                    |
| 52W Low                | 1959.21                                    |
| Calculation            | 03:30pm to 10:50pm (CET), every 15 seconds |

#### PERFORMANCE1

Includes back⊠tested hypothetical performance; may not reflect actual Index performance.

| AS OF MAY 08, 2025                                        | Index  |
|-----------------------------------------------------------|--------|
| Effective Performance (IM)                                | -0.48% |
| Effective Performance (6M) <sup>1</sup>                   | -8.66% |
| Effective Performance (IY) <sup>1</sup>                   | -4.17% |
| Effective Performance (3Y) <sup>1</sup>                   | 7.76%  |
| Effective Performance (YTD) <sup>1</sup>                  | 99.63% |
| Annualized Performance (since December 2014) <sup>2</sup> | 6.91%  |
| Annualized Volatility (since December 2014) <sup>2</sup>  | 17.09% |
| Return over risk (since December 2014) <sup>3</sup>       | 0.40   |
| Maximum Drawdown (since December 2014) <sup>4</sup>       | 30.76% |