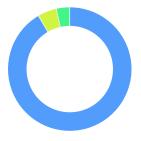

#### COMPOSITION OF STOCKS BY SECTOR AS OF MAY 08, 2025\*

- Healthcare 91.5%
- Finance 5.0%
- Consumer Non-Cyclicals 3.5%

<sup>\*</sup> Sector percentages relate only to the stocks that comprise the Index. The percentages above sum to 100% regardless of whether a portion of the Index has been allocated to the money market position. Historically, a very significant portion of the Index (up to approximately 90%) consistently has been allocated to the money market position.